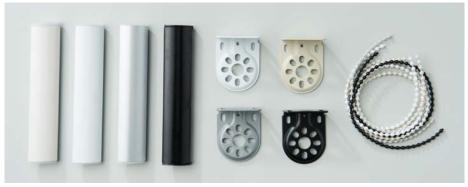

#### HARDWARE

- Available in four key colours white, magnolia, grey and black.
- Hardware components co-ordinate with our fabrics.
- Rigorously tested to ensure they are easy to use and durable.