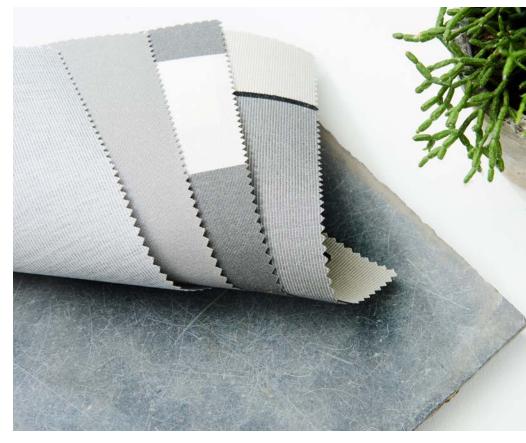

### BLOCKOUT FABRIC

#### THE RANGE

- Perfect for light control in bedrooms or providing full night time privacy.
- 20 colours inspired by interior trends and our local region.
- Australian made fabric which is UV stabilised, fade resistant and offers excellent insulation properties.