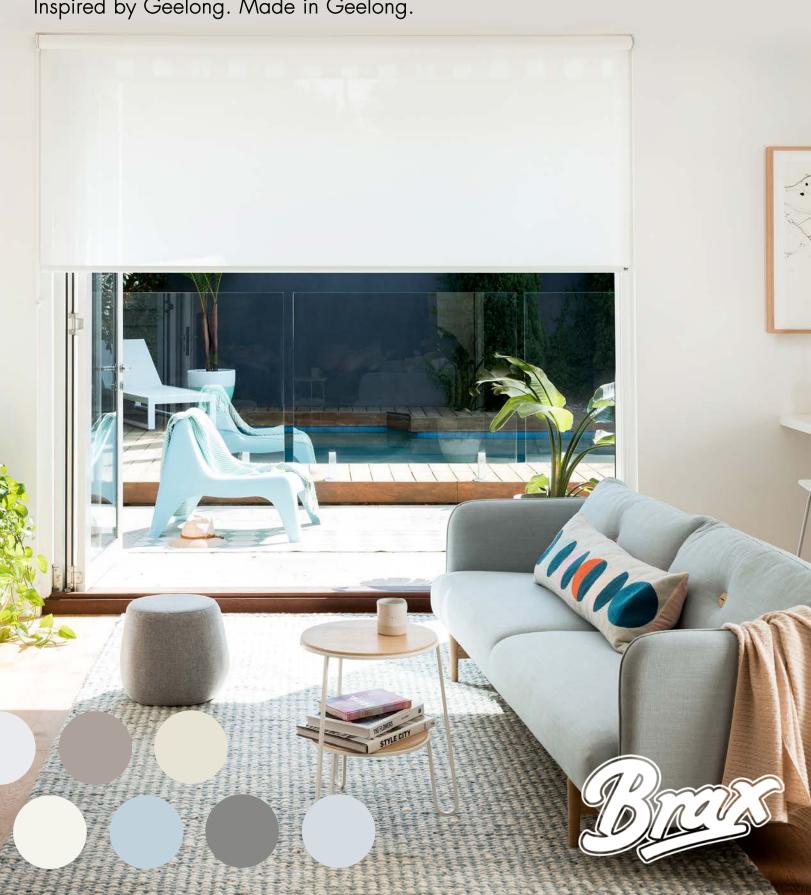

### aspire.

Aspire is a capsule range of affordable blinds, sheers and awnings. A condensed colour range with matching hardware makes it easy to co-ordinate with the paint colours of your new home.

Enjoy free in-home measurement, colour selection and professional installation.

Just like all Brax products, Aspire is crafted right here in Geelong!

**CAL STEWART**Brax Window Treatments

### CAPSULE R A N G E

- A condensed range of fabric colours
- Co-ordinates perfectly with many of the popular paint colours
- Comes with matching hardware components

- Affordable, flexible options without compromising on our known Brax quality
- On trend colours
- Rigorously tested and durable hardware for built-to-last style

- Made right here in Geelong! Buying local means supporting local employment!
- As part of our service we also include:
- in-home measurement
- colour selection
- professional installation