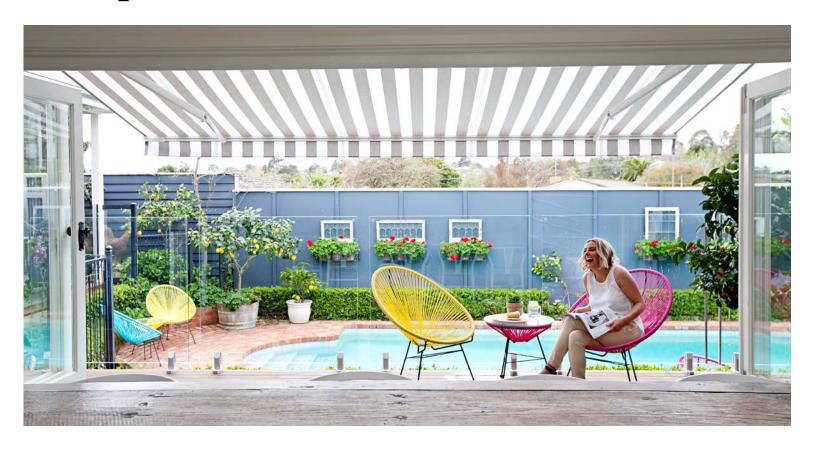

### THE RANGE

- Popular folding arm awning which is designed to extend your outdoor living space and provide sun control at the touch of a button.
- Comes in three hardware colours, and is available in 15 popular fabric colours.
- Can be either manual or fully automated.
- European manufactured hardware and fabrics.