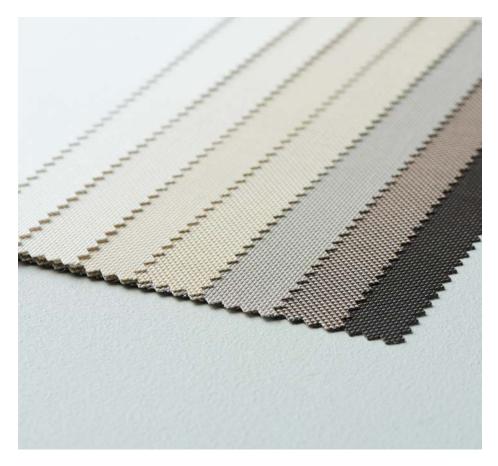

#### THE RANGE

- Perfect for light control in bedrooms or providing full night time privacy.
- 20 colours inspired by interior trends and our local region.
- Australian made fabric which is UV stabilised, fade resistant and offers excellent insulation properties.

#### THE RANGE

- Provides day time privacy, UV and heat protection, while still allowing filtered light and your view.
- Comes in 13 colours.
- Available as a single roller blind or combine with Aspire blockout in a dual roller combination for total control.